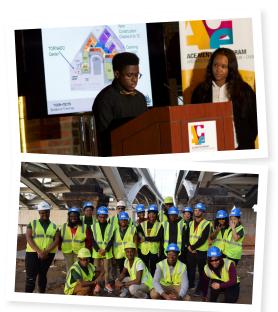

The Cleveland affiliate of the ACE Mentor Program has partnered with the Cleveland Metropolitan School District (CMSD) and now features 10 CMSD teams as well as Warrensville Heights High School totaling nearly 180 students. Approximately 150 volunteers from more than 70 local firms from the design, engineering and construction industry participate in the program.

## **Annual Events**

The Cleveland ACE affiliate holds numerous events throughout the year. Below is the list of events.